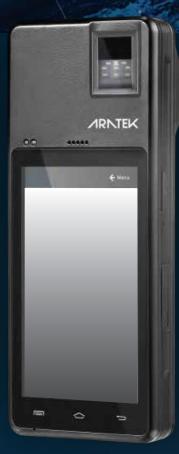

# ARATE BM550

Handheld ID

Check Terminal

#### **ARATEK BM5520**

The Aratek BM5520 is an advance handheld terminal for a wide rang applications. It features fingerprin NFC card reading, barcode scanni

long 10000mAh battery that makes it the perfect biometric mobile device for remote financial services, law enforcement, National ID, and many other applications. In combination with strong mobility, the BM5520 provides flawless performance even in the most demanding conditions.