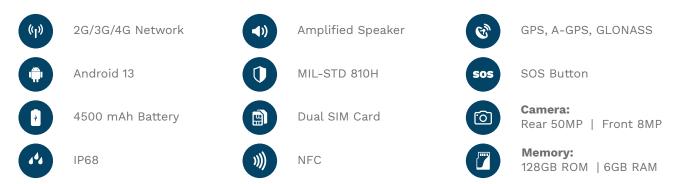

## RUGGEAR RG880

Military Grade

Rugged Device

Designed for durability and practicality, the Ruggear RG880 excels in tough work environments. Its rugged design, IP68 water, and dust resistance make it a reliable companion in challenging conditions.

Beyond toughness, the RG880 features an innovative loudspeaker for clear communication, a removable 4500 mAh battery for all-day power, and fingerprint recognition for enhanced security. Powered by the Snapdragon 680 processor, it's a powerful tool for the modern workforce.

## **TECHNICAL SPECIFICATIONS**