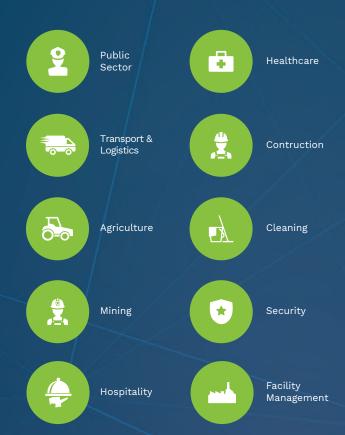

## RUGGEAR RG880

Military Grade

Rugged Device

Designed for durability and practicality, the Ruggear RG880 excels in tough work environments. Its rugged design, IP68 water, and dust resistance make it a reliable companion in challenging conditions.

Beyond toughness, the RG880 features an innovative loudspeaker for clear communication, a removable 4500 mAh battery for all-day power, and fingerprint recognition for enhanced security. Powered by the Snapdragon 680 processor, it's a powerful tool for the modern workforce.



## INDUSTRIES

RugGear



## **TECHNICAL SPECIFICATIONS**



## **OUR SOFTWARE SOLUTIONS**

| Push to Talk         | Locate                | Panic        | MC Dispatcher         | MDM             | Clock                 | Checklist |
|----------------------|-----------------------|--------------|-----------------------|-----------------|-----------------------|-----------|
| Instant<br>Messaging | <b>A</b><br>Incidents | Guard Patrol | PC Control            | Support 24/7    | <b>L</b><br>Access    | Workflow  |
| DEVICE ACCESSORIES   |                       |              |                       |                 |                       |           |
| SOLD<br>SEPERATELY   | Belt Clip             |              | 13 Pin PTT<br>Headset | Desk<br>Charger | Multi-Unit<br>Charger |           |
| IN THE<br>BOX