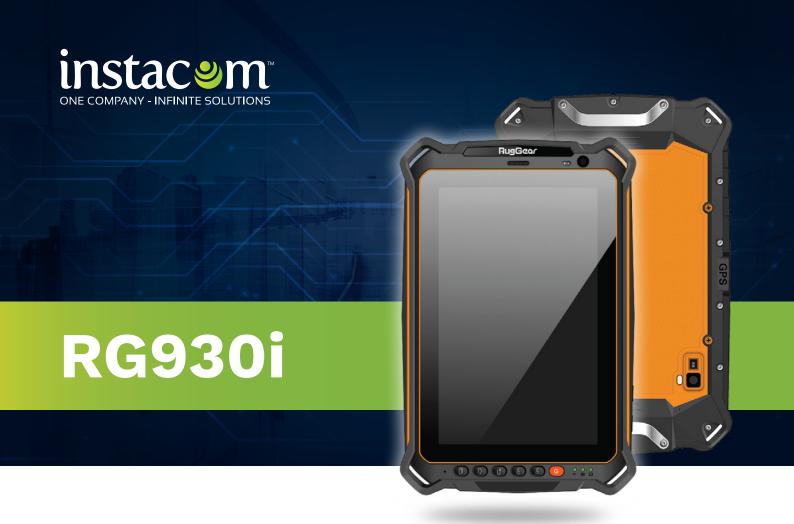

# **Rugged Tablet**

The RG930i is the ultimate mobile Waterproof Rugged tablet, THE CHOICE, when it comes to your workforce.

It features an IP68 rated water and dust resistant device, build for all industries. Optimized with a powerful speaker, long lasting battery and your Instacom services.